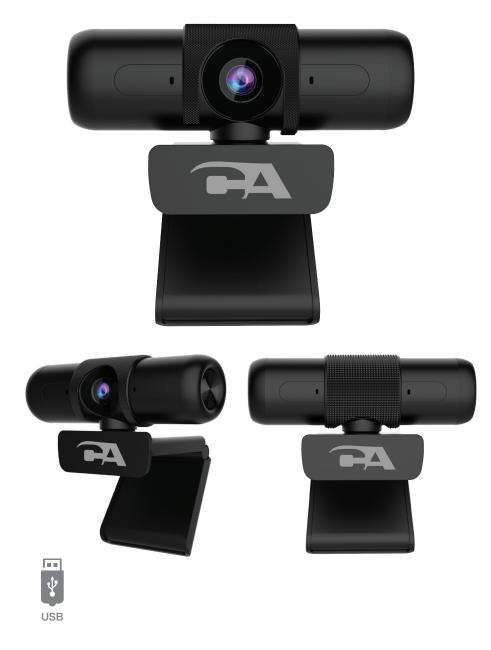

### FEATURES

- Zoom Certified
- High Resolution HD Video (2592 x 1944 @ 30fps)
- 5MP Super HD
- HD Auto Focus & Light Correction
- Dual Omni-Directional Surround Mics
- Wide Diagonal Field of View
- Integrated rotating privacy shutter
- Universal Monitor Mount
- Plug and Play USB for easy operation
- Automatic low light correction
- Video Resolutions:
- 2592x1944 @ 30fps
- 1920x1080 @ 30fps
- 1280x720 @ 30fps - 640x480 @ 30fps

Cyber Acoustics, LLC. 3109 NE 109th Ave. Vancouver, WA 98682 360-883-0333 phone 360-883-4888 fax

The CA Essential Webcam 1080p 5MP Super HD delivers remarkably crisp, clear, and detailed images in vibrant colors. The HD Auto Focus and Light Correction adjust to the conditions to provide a consistently high definition image. The dual integrated Omni-Direction microphones capture the natural sound of your voice and the field of view is wide enough to include a second person.

The CA Essential Webcam 1080p 5MP Super HD ensures you make a strong impression when you are making a key Skype call, Teams call, Zoom call or creating your next YouTube video.