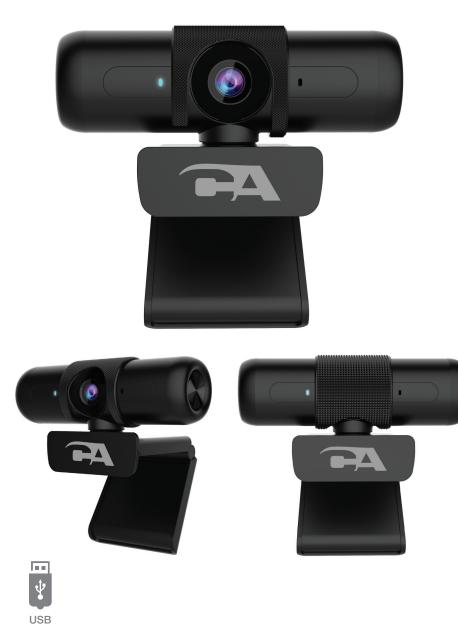

## FEATURES

- High Quality Full HD 1080P at 30 fps
- HD Auto Focus & Light Correction
- 2.0 Megapixel
- Omni-Directional Surround Mic
- · Wide Diagonal Field of View
- Integrated rotating privacy shutter
- Universal Monitor Mount
- Plug and Play USB for easy operation
- Automatic low light correction
- · Video Resolutions:
- 1920x1080 @ 30fps
- 1280x720 @ 30fps
- 640x480 @ 30fps

Cyber Acoustics, LLC. 3109 NE 109th Ave. Vancouver, WA 98682 360-883-0333 phone 360-883-4888 fax

The CA Essential Webcam 1080HD-AF delivers remarkably crisp, clear, and detailed images in vibrant colors. The HD Auto Focus and Light Correction adjust to the conditions to provide a consistently high definition image. The integrated Omni-Direction microphone captures the natural sound of your voice and the field of view is wide enough to include a second person.

The CA Essential Webcam 1080 HD-AF ensures you make a strong impression when you are making a key Skype call, Teams call, Zoom call or creating your next YouTube video.