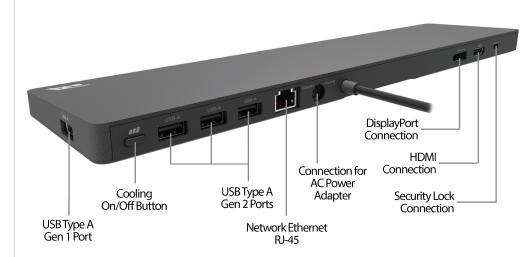

## **FEATURES**

- Dual 4k Display Support
- Single USB C connection to charge and sync to your Laptop
- 4 High Power USBA 3.1 Ports
- 90Watt power delivery for Laptop
- Integrated Active Cooling fan for Laptop with 3 Speeds
- Dimensions:
  13.6" x 3.2" x 0.7" (back) 0.4" (front)
- Cable Length:22" tethered to docking station
- Model Number: DS-2000