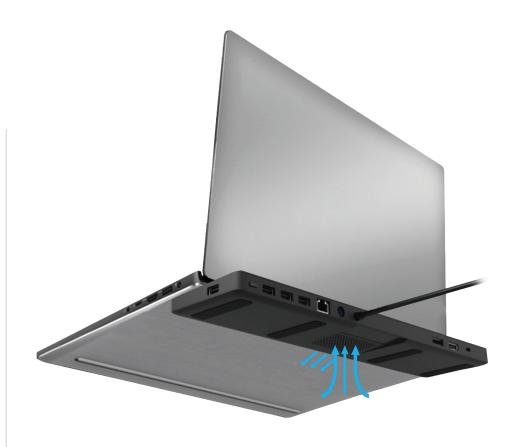

Note: MacBooks only support extended display with one monitor. If two monitors are used the second monitor will mirror the first monitor.

The CA Essential Docking Station is the perfect tool to organize your workspace while improving your laptop performance. The CA Essential Dock's slim design provides an ergonomic platform to position your laptop at your desk while connected to your external displays and peripherals. The CA Essential Dock is the world's first USB-C dock with integrated active cooling and optimized resting angle for your laptop allowing for an organized workspace and improved laptop cooling performance.